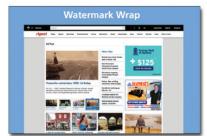

### Size:

Sliding Billboard; two pieces:

Pencil = 972 x 90 pixels

Drop Down = 972 x 300 (max) pixels

Watermark Wrap: 1630 x 1275 pixels Top 126px

550 x 450 pixels Desktop Interstitial: