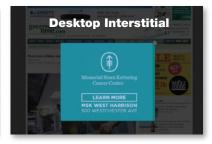

### Size:

Sliding Billboard; two pieces:

Pencil = 972 x 90 pixels

Drop Down = 972 x 300 (max) pixels

Watermark Wrap: 1630 x 1275 pixels Top 126px

550 x 450 pixels Desktop Interstitial: