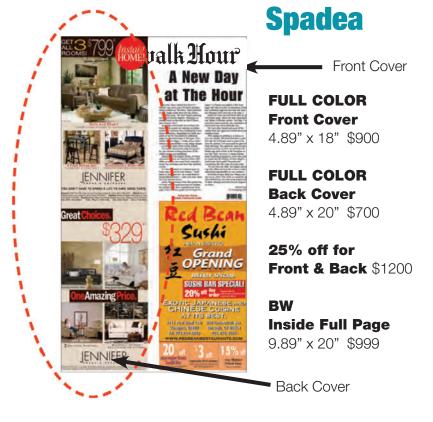

# **Premium Positions**

# **Front Pages**

# The Norwalk Hour Daily & Sunday

**Footer Ad** 

3c x 4" full color \$500

### **Ad Note**

For more information, contact your Media Consultant or call 203-330-6238.

Rev: 6/23/2017