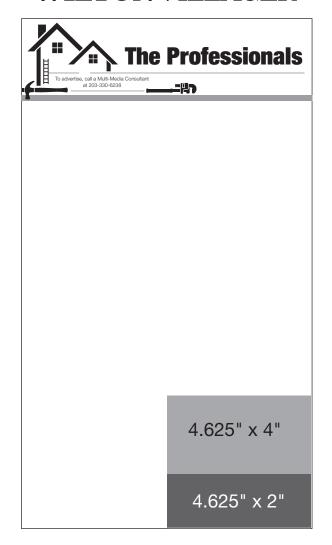

# 2017 The Professionals Program

Promote your services, build brand awareness and gain credibility amongst our print and online readers, through The Professionals page.

### **ADVANTAGE - \$525** per month

- The Norwalk Hour 4.625" x 4" (Every day)
- Wilton Villager 4.625" x 4" (Every Friday)
- Package includes "The Professionals" Online Banner ads, to run on Thehour.com, which click through to a digital version of The Professionals page.

### **STANDARD - \$325** per month

- The Norwalk Hour 4.625" x 2" (Every day)
- Wilton Villager 4.625" x 2" (Every Friday)
- Package includes "The Professionals" Online Banner ads, to run on Thehour.com, which click through to a digital version of The Professionals page.