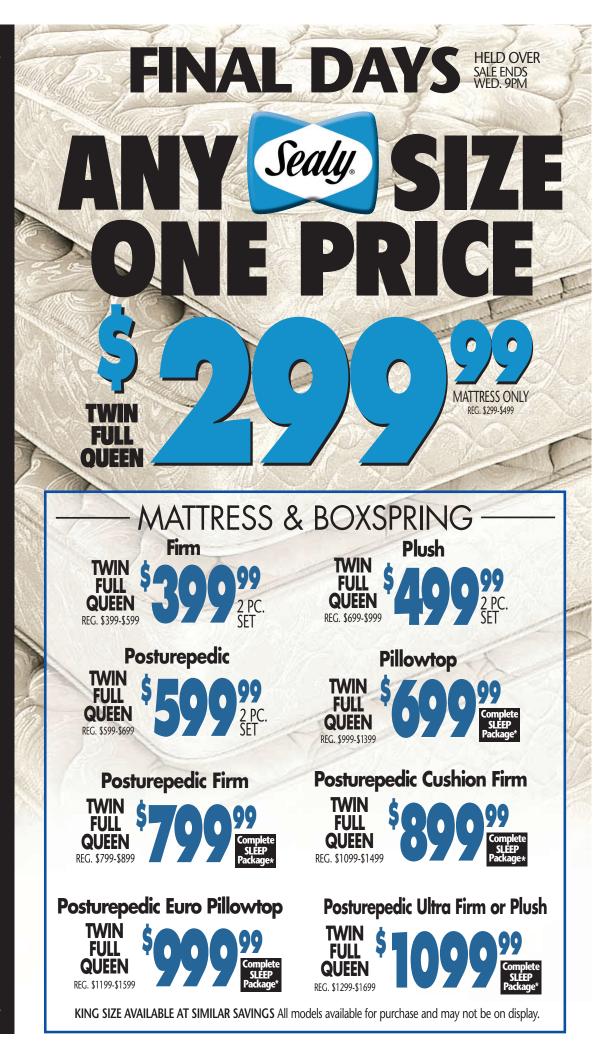

\*\*\*\*\*\*\*\*\*\*\*

With any set \$699 and above

Mattress
Boxspring
(2) Pillows
(2) Pillow Cases
Fitted Sheet
Flat Sheet
Flat Sheet
(1) Mattress Pad
Removal of Your Old Mattress

Twin has (1) pillow and (1) pillowcase

\* Excludes Stearns & Foster<sup>®</sup>, ComforPedic<sup>™</sup>, Internet, TrueForm<sup>®</sup>, Tempur-Pedic<sup>®</sup> or Sleep To Live<sup>™</sup> models, closeouts, special purchases, exchanges, floor samples, warranties, discontinued & one-of-a kind items. Previous sales do not apply. Removal to curbside. Cannot be combined with any other discounted offer. All models available for purchase and may not be on display. Sleepy's reserves the right to limit quantities to 1 set per customer. Photos are for illustration purposes only. Not responsible for typographical errors.