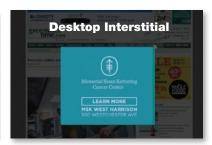

### Size:

Sliding Billboard; two pieces:

Pencil = 971 x 30 pixels

Drop =  $971 \times 300$  (max) pixels

Watermark Wrap: 1630 x 1275 pixels Top 126px

Desktop Interstitial: 550 x 450 pixels