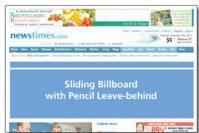

### Size:

Sliding Billboard; two pieces:

Pencil = 971 x 30 pixels

Drop =  $971 \times 300$  (max) pixels

Watermark Wrap: 1630 x 1275 pixels Top 126px

Desktop Interstitial: 550 x 450 pixels