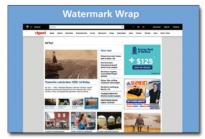

### Size:

Sliding Billboard; two pieces:

Pencil = 971 x 30 pixels

Drop =  $971 \times 300$  (max) pixels

Watermark Wrap: 1630 x 1275 pixels Top 126px

Desktop Interstitial: 550 x 450 pixels