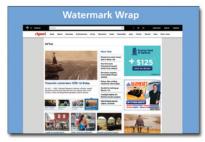

### Size:

Sliding Billboard; two pieces:

Pencil =  $951 \times 30$  pixels

Drop =  $951 \times 300$  (max) pixels

Watermark Wrap: 1630 x 1275 pixels Top 126px

Desktop Interstitial: 550 x 450 pixels