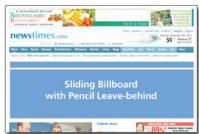

### Size:

Sliding Billboard; two pieces:

Pencil =  $951 \times 30$  pixels

Drop =  $951 \times 300$  (max) pixels

Watermark Wrap: 1630 x 1275 pixels Top 126px

Desktop Interstitial: 550 x 450 pixels