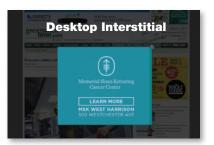

### Size:

Sliding Billboard; two pieces:

Pencil =  $951 \times 30$  pixels

Drop =  $951 \times 300$  (max) pixels

Watermark Wrap: 1630 x 1275 pixels Top 126px

Desktop Interstitial: 550 x 450 pixels