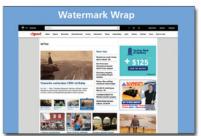

### Size:

Sliding Billboard; two pieces:

Pencil = 951 x 30 pixels

Drop = 951 x 300 (max) pixels

Watermark Wrap: 1630 x 1275 pixels Top 126px

Desktop Interstitial: 550 x 450 pixels

Mobile Interstitial: 320 x 480 pixels