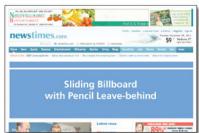

### Size:

Sliding Billboard; two pieces:

Pencil = 951 x 30 pixels

Drop = 951 x 300 (max) pixels

Watermark Wrap: 1630 x 1275 pixels Top 126px

Desktop Interstitial: 550 x 450 pixels

Mobile Interstitial: 320 x 480 pixels