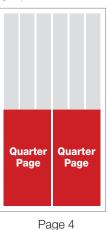

| Premium  |  |
|----------|--|
| Position |  |

Ad

| Front Page Strip            | 6 col x 3"  | \$150.00 p | \$150.00 per week |  |  |
|-----------------------------|-------------|------------|-------------------|--|--|
| Quarter Page                | 3 col x 10" | \$150.00   |                   |  |  |
| Half page (Horizontal only) | 6 col x 10" | \$250.00   | Pricing includes  |  |  |
| Full page inside            | 6 col x 20" | \$500.00   | color             |  |  |
| Full page back              | 6 col x 20" | \$500.00   |                   |  |  |