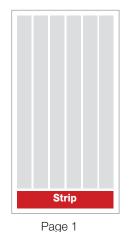

| Premium  |  |
|----------|--|
| Position |  |

Ad

| Front Page Strip            | 6 col x 3"  | \$150.00 p | \$150.00 per week |  |  |
|-----------------------------|-------------|------------|-------------------|--|--|
| Quarter Page                | 3 col x 10" | \$150.00   |                   |  |  |
| Half page (Horizontal only) | 6 col x 10" | \$250.00   | Pricing includes  |  |  |
| Full page inside            | 6 col x 20" | \$500.00   | color             |  |  |
| Full page back              | 6 col x 20" | \$500.00   |                   |  |  |