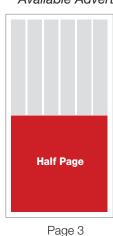

| Premium  |  |
|----------|--|
| Position |  |

Ad

| Front Page Strip            | 6 col x 3"  | \$150.00 p | \$150.00 per week |  |  |
|-----------------------------|-------------|------------|-------------------|--|--|
| Quarter Page                | 3 col x 10" | \$150.00   |                   |  |  |
| Half page (Horizontal only) | 6 col x 10" | \$250.00   | Pricing includes  |  |  |
| Full page inside            | 6 col x 20" | \$500.00   | color             |  |  |
| Full page back              | 6 col x 20" | \$500.00   |                   |  |  |

#### Available Advertising Space

**Price** 

Page 5 Back Page

To advertise, contact your Hearst Media Consultant or contact 203-330-6238 or advertise@hearstmediact.com

Rev. 6/24/2016