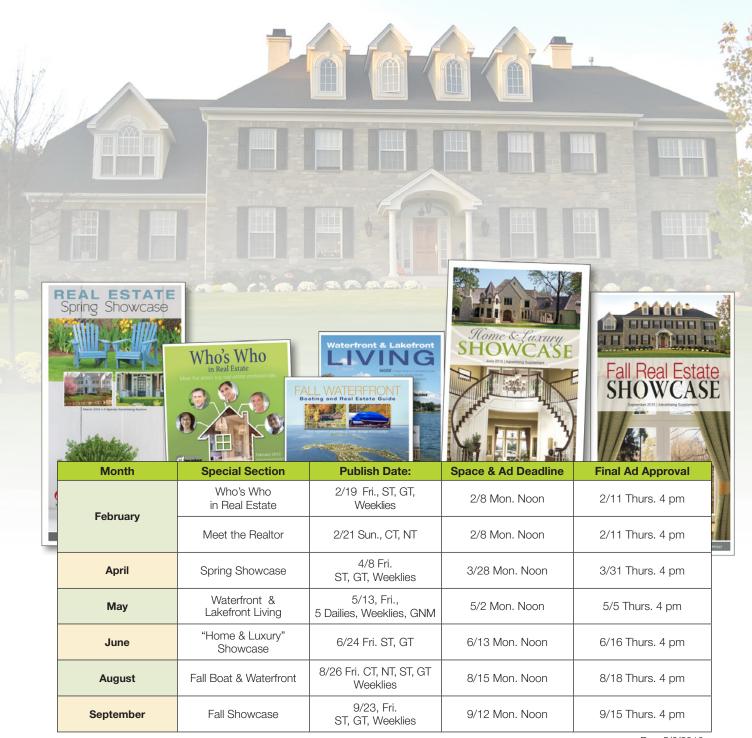

## **2016 REAL ESTATE SECTION CALENDAR**

Rev. 5/2/2016

Unless indicated, Dailies refers to the Connecticut Post, The Advocate, The Hour and Greenwich Time. If NT is listed, The News-Times is included. NH is The Hour.

The Weeklies include: Darien News, Fairfield Citizen, New Canaan News, Westport News, Wilton Villager and If The Spectrum is participating, GNM is listed.

Schedules and sections are subject to change.