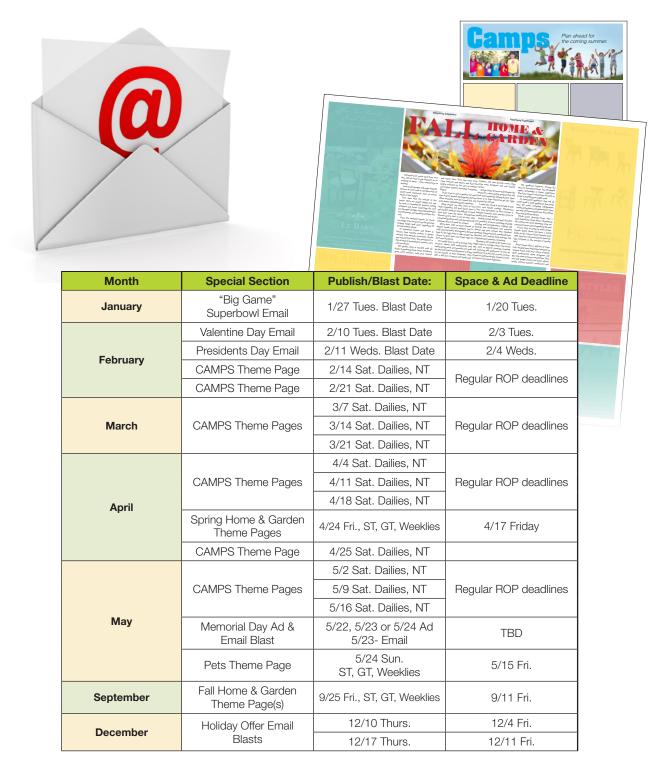

## **2015 THEME PAGES & EMAIL CALENDAR**

Unless indicated, Dailies refers to the Connecticut Post, The Advocate and Greenwich Time. If NT is listed, The News-Times is included. The Weeklies include: Westport News, New Canaan News, Fairfield Citizen and Darien News. If The Greater New Milford Spectrum is participating, GNM is listed.

Schedules and sections are subject to change.

For Final Ad Approval Deadlines, contact your Media Consultant or call 203-330-6238.

Rev. 1/8/2015