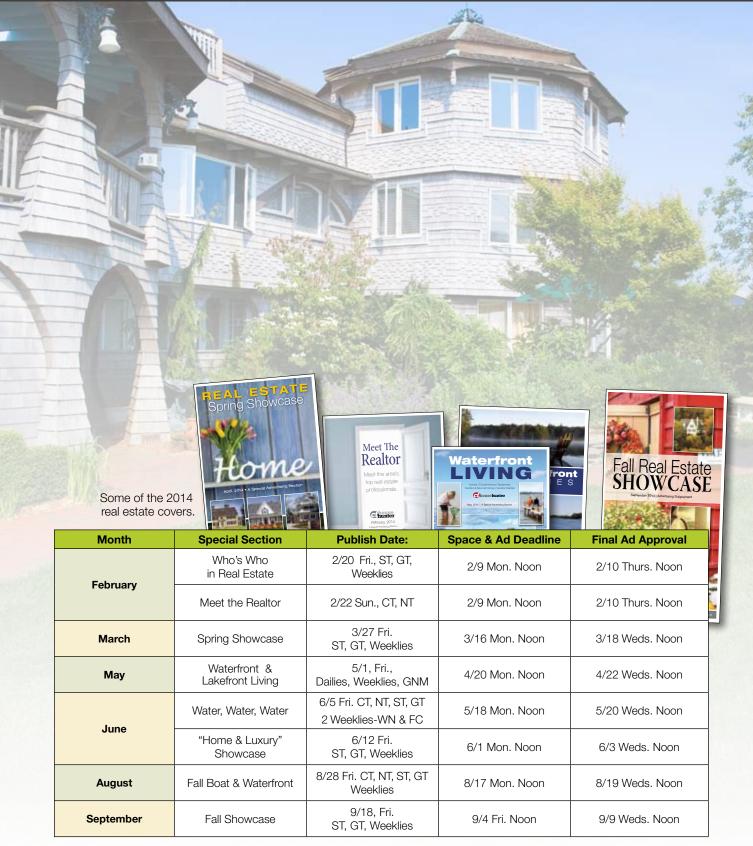

#### **2015 REAL ESTATE SECTION CALENDAR**

Unless indicated, Dailies refers to the Connecticut Post, The Advocate and Greenwich Time. If NT is listed, The News-Times is included. The Weeklies include: Westport News, New Canaan News, Fairfield Citizen and Darien News. If The Greater New Milford Spectrum is participating, GNM is listed.

Schedules and sections are subject to change.

Turn your business card into an exciting ad in Who's Who in Real Estate, appearing in our Special Real Estate section. We travel the Gold Coast with an exciting message about YOU.