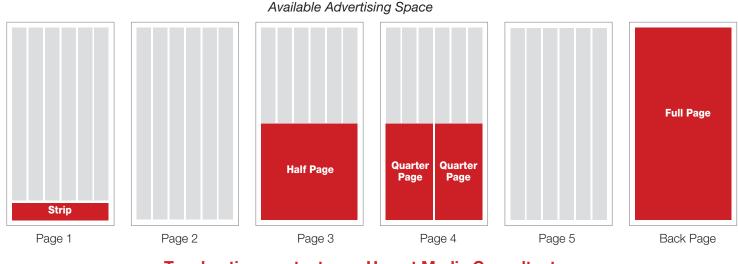

|                     | Ad                          | Size        | Price      |                     | Sunday                    |
|---------------------|-----------------------------|-------------|------------|---------------------|---------------------------|
| Premium<br>Position | Front Page Strip            | 6 col x 3"  | \$150.00 p | er week             | Publishing Date           |
| POSICION            | Quarter Page                | 3 col x 10" | \$150.00   |                     | ROP Deadline:             |
|                     | Half page (Horizontal only) | 6 col x 10" | \$250.00   | Pricing<br>includes | Fridays, 9 Days Prior     |
|                     | Full page inside            | 6 col x 20" | \$500.00   | color               | Inserts Deadline:         |
|                     | Full page back              | 6 col x 20" | \$500.00   |                     | Wednesdays, 11 Days Prior |