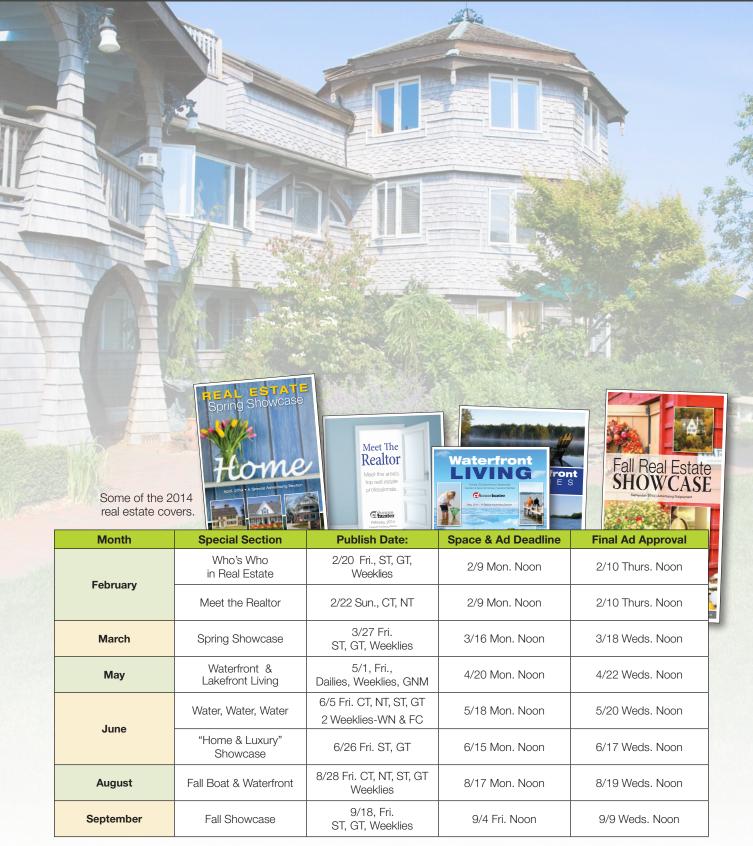

#### **2015 REAL ESTATE SECTION CALENDAR**

Unless indicated, Dailies refers to the Connecticut Post, The Advocate and Greenwich Time. If NT is listed, The News-Times is included. The Weeklies include: Westport News, New Canaan News, Fairfield Citizen and Darien News. If The Greater New Milford Spectrum is participating, GNM is listed.

Schedules and sections are subject to change.

Rev. 6/9/2015

Turn your business card into an exciting ad in Who's Who in Real Estate, appearing in our Special Real Estate section. We travel the Gold Coast with an exciting message about YOU.