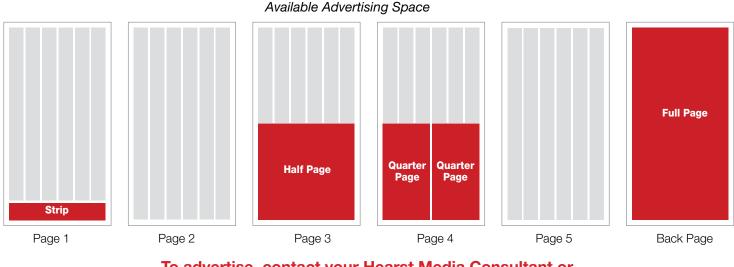

|                     | Ad                          | Size        | Price                     | Sunday                    |
|---------------------|-----------------------------|-------------|---------------------------|---------------------------|
| Premium<br>Position | Front Page Strip            | 6 col x 3"  | \$150.00 per week         | Publishing Date           |
|                     | Quarter Page                | 3 col x 10" | \$150.00                  | ROP Deadline:             |
|                     | Half page (Horizontal only) | 6 col x 10" | \$250.00 Pricing includes | Fridays, 10 Days Prior    |
|                     | Full page inside            | 6 col x 20" | \$500.00 color            | Inserts Deadline:         |
|                     | Full page back              | 6 col x 20" | \$500.00                  | Wednesdays, 12 Days Prior |